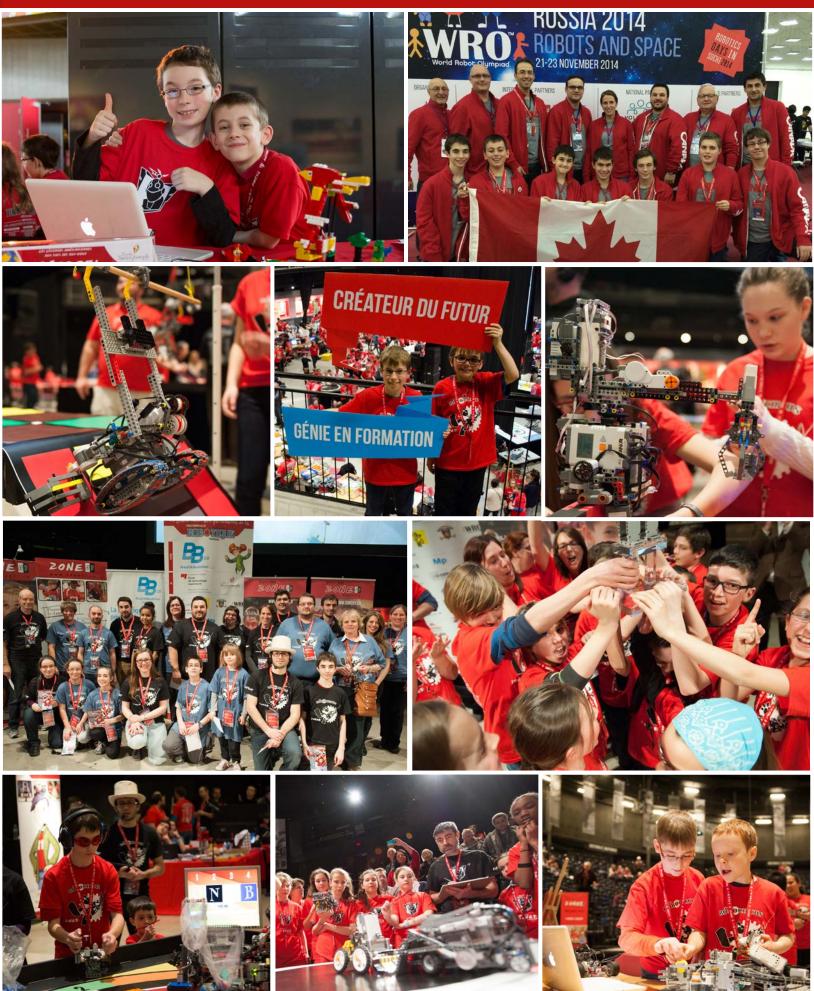

#### **ABOUT ZONEO1 ROBOTICS**

Zone 01 Robotics is a not for profit organization that is creating and developing since 2008 a program of educational robotics that culminates in a grand unifying event, where students and their robots compete for medals with pride.

#### **UNIFYING EVENTS!**

Zone 01 is organizing in March 2015 the 8th Provincial Final of Educational Robotics at La Tohu of Montreal. During this 2-day event, over 200 teams will present the result of their work, unique robotic creations.

The best robotics teams will be selected to represent Canada at the International Final of the World Robot Olympiad (WRO). This year, the WRO Final will be held on November 6-8 in Doha, Qatar. It will be an unforgettable experience for these geniuses in training!

These exciting events all open to public are presented in front of referees and judges who will award performance and design medals to the winners.