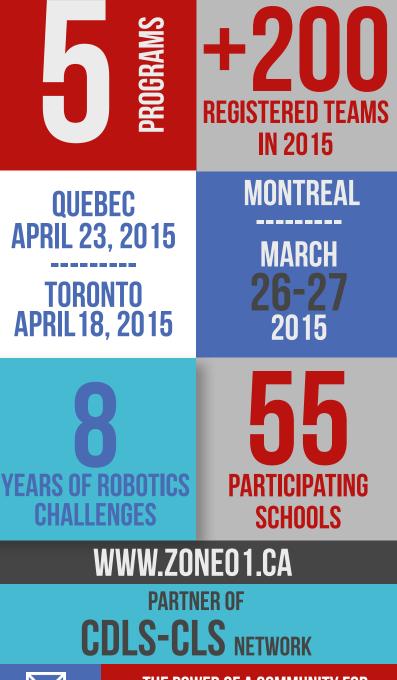

#### **UNIFYING EVENTS!**

Zone 01 is organizing in March 2015 the 8th Provincial Final of Educational Robotics at La Tohu of Montreal. During this 2-day event, over 200 teams will present the result of their work, unique robotic creations.

The best robotics teams will be selected to represent Canada at the International Final of the World Robot Olympiad (WRO). This year, the WRO Final will be held on November 6-8 in Doha, Qatar. It will be an unforgettable experience for these geniuses in training!

In April 2015, two new regional events will also take place in Quebec City and Toronto. Zone01 Robotics wants to recreate at these events the same atmosphere that made its growing success in Montreal for the past 7 years.